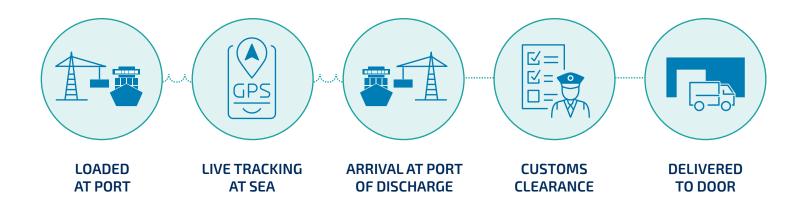

#### **GPS VESSEL TRACKING**

Track all your FCL and LCL shipments from port to port with GPS vessel tracking. Follow the progress of an individual shipment or get an overview of your full supply chain with our live Vessel Mapping software.

### **DYNAMIC ETA'S**

Know when your goods will arrive so you can get on with critical business planning. Updates flow into myCCL and dynamically adjust the predicted ETA, so you have the most accurate date for when your goods will arrive at the final port of discharge, clear customs and ultimately be delivered.

#### FREE-TIME COUNTER

Avoid additional charges with myCCL's Free-Time Counter. It lets you know how long you have until each container starts incurring charges, so you can prioritise clearance and delivery to prevent any unwanted costs.