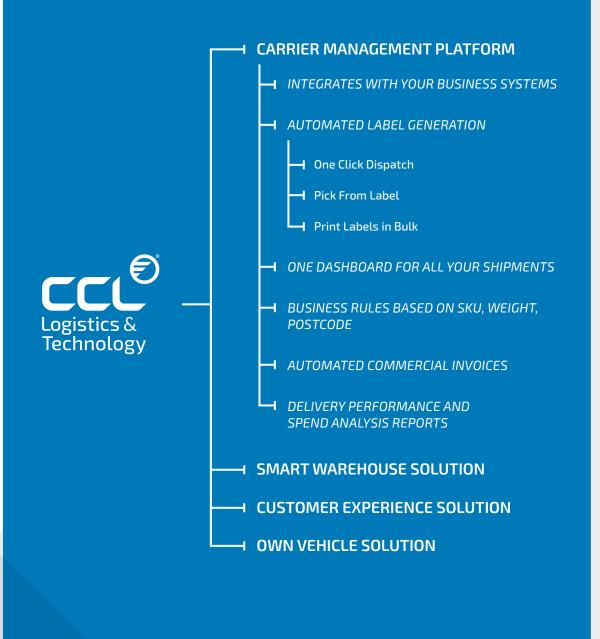

### BOOK, LABEL AND TRACK ONLINE

Our carrier management platform, myCCL, also allows you to book, label and track delivery progress of all your packet shipments from a single dashboard.

### CARRIER MANAGEMENT TECHNOLOGY

It can be frustratingly inefficient comparing shipping prices, booking orders and finding tracking information while using multiple parcel carriers. Our multi-carrier management platform, myCCL, makes it easy to do all of this on one system.

### IMPROVED AND PROACTIVE TRACKING

With your login to myCCL you can access information for any of your shipments and find tracking details easily. Our helpful Customer Service Team will also proactively track your shipments and deal with problems as they arise.

### TRACKING AND REPORTING

We are proactively checking the status of your deliveries, and our multi-carrier management platform, myCCL, stores all your PODs (Proof of Delivery) for 24 months.

#### BOOK, LABEL AND TRACK ON MYCCL

On myCCL you can book, label, track and access PODs for your network pallet shipments, from collection to delivery. It's one platform that keeps your supply chain running smoothly.

#### PROACTIVE TRACKING

We will proactively track your shipment at every available touch point with updates available on myCCL.

#### PROACTIVE TRACKING AND REPORTING

Using CCL for Air, Sea or Sea-Air Freight, our dedicated Customer Service Team proactively track your shipments and myCCL, our carrier management platform, will store your PODs for 24 months.