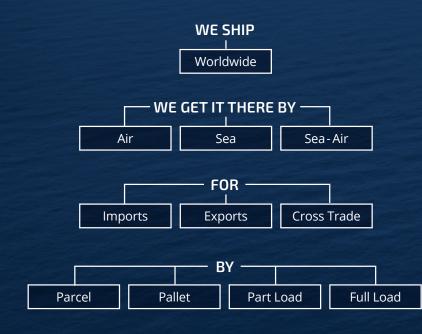

## **AIR AND SEA FREIGHT**

Short of time? Shipping by air could be your only option. However, when cost is everything shipping by sea is for you.

We work with a wide choice of air and sea freight providers, either through our own agency agreements or our relationships with trusted freight forwarders, to provide a reliable, tailored service that gives you regular cost savings.

### AIR FREIGHT

A fast reliable option typically used for urgent or high value goods, ranging from a few boxes up to a full container load, for collection and delivery quite literally anywhere in the world.

### SEA FREIGHT

Availability, transit time, price and certainty are all key factors in providing our customers with a great service. So, whether you are looking for a 40ft High Cube from Shanghai to Manchester or a 20ft Reefer from Mumbai to London, we've got you covered.

### SEA-AIR FREIGHT

The perfect combination when you need it quicker than the long sea voyage from Asia to Europe, but air freight prices are just out of the question. For example, goods move by sea from Shanghai to Dubai and are then transferred to an aircraft for the rest of the journey.